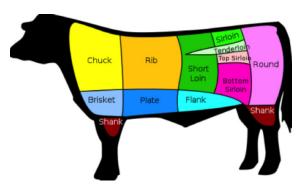

## **Cutting & Packaging Instructions:**

| Choose Yes or No_for each:  |          | Choose Steaks or Roa <u>st</u> s for each: |                    |             |
|-----------------------------|----------|--------------------------------------------|--------------------|-------------|
| Heart                       | Yes No   | Chuck                                      | Steaks             | Roasts      |
| Liver                       | Yes No   | Arm                                        | Steaks             | Roasts      |
| Tongue                      | Yes No   | Rib                                        | Steaks             | Roasts      |
| Soup Bones                  | Yes No   | Sirloin                                    | Steaks             | Roasts      |
| <b>Short Ribs</b>           | Yes No   | Sirloin Tip                                | Steaks             | Roasts      |
| <b>Stew Meat</b>            | Yes No   | Top Round                                  | Steaks             | Roasts      |
| <b>Cube Steaks</b>          | Yes No   | <b>Bottom Round</b>                        | Steaks             | Roasts      |
| How many per pkg:           |          | Eye of Round                               | Steaks             | Roasts      |
| Hamburger – pounds per pkg: |          | Choose one option for Short Loin:          |                    |             |
| Patties*                    | Yes No   | Short Loin:                                | T-Bone &           | Porterhouse |
| *Extra charge for patties   |          |                                            | Strip & Tenderloin |             |
| How many patties per pkg:   |          | Steaks per pkg:                            |                    |             |
|                             |          | Size of roasts (in lb.):                   | Avg roast is       | about 3lb   |
| Special Instruction         | s/Notes: |                                            |                    |             |